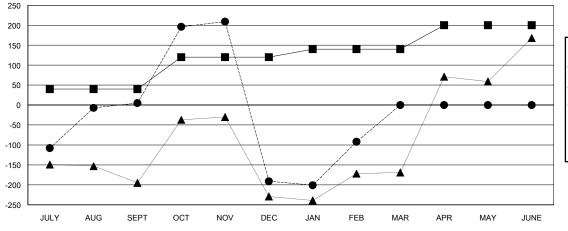

## **LOCATION INDONESIA**

**GMT CA** 

| Clubs  RESULTS FOR 2018-2019 |               |           |               | Members               |                           |                         |                                              |
|------------------------------|---------------|-----------|---------------|-----------------------|---------------------------|-------------------------|----------------------------------------------|
|                              |               |           |               | RESULTS FOR 2018-2019 |                           |                         |                                              |
| QUARTER                      | NEW CLUB GOAL | NEW CLUBS | DROPPED CLUBS | QUARTER               | MEMBER GROWTH NET<br>GOAL | MEMBER GROWTH<br>ACTUAL | DROPPED MEMBERS ACTUAL (including transfers) |
| JULY/AUG/SEPT                | 2             | 9         | 13            | JULY/AUG/SEPT         | 40                        | 301                     | 281                                          |
| OCT/NOV/DEC                  | 2             | 3         | 7             | OCT/NOV/DEC           | 80                        | 313                     | 506                                          |
| JAN/FEB/MAR                  | 1             | 0         | 1             | JAN/FEB/MAR           | 20                        | 174                     | 44                                           |
| APR/MAY/JUNE                 | 1             | 0         | 0             | APR/MAY/JUNE          | 60                        | 0                       | 0                                            |

## GOALS AND ACTUAL MEMBERS CUMULATIVE

| DROPPED CLUBS: 21 |     |
|-------------------|-----|
| DROPPED MEMBERS   |     |
| DECEASED          | 4   |
| CLUB CANCELLED    | 142 |
| OTHER             | 684 |