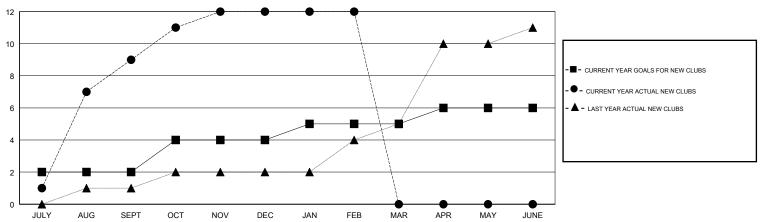

## **LOCATION INDONESIA**

**GMT CA** 

| Clubs  RESULTS FOR 2018-2019 |               |           |               | Members               |                           |                         |                                              |
|------------------------------|---------------|-----------|---------------|-----------------------|---------------------------|-------------------------|----------------------------------------------|
|                              |               |           |               | RESULTS FOR 2018-2019 |                           |                         |                                              |
| QUARTER                      | NEW CLUB GOAL | NEW CLUBS | DROPPED CLUBS | QUARTER               | MEMBER GROWTH NET<br>GOAL | MEMBER GROWTH<br>ACTUAL | DROPPED MEMBERS ACTUAL (including transfers) |
| JULY/AUG/SEPT                | 2             | 9         | 13            | JULY/AUG/SEPT         | 40                        | 301                     | 281                                          |
| OCT/NOV/DEC                  | 2             | 3         | 7             | OCT/NOV/DEC           | 80                        | 313                     | 506                                          |
| JAN/FEB/MAR                  | 1             | 0         | 1             | JAN/FEB/MAR           | 20                        | 174                     | 44                                           |
| APR/MAY/JUNE                 | 1             | 0         | 0             | APR/MAY/JUNE          | 60                        | 0                       | 0                                            |

# GOALS AND ACTUAL NEW CLUBS CUMULATIVE